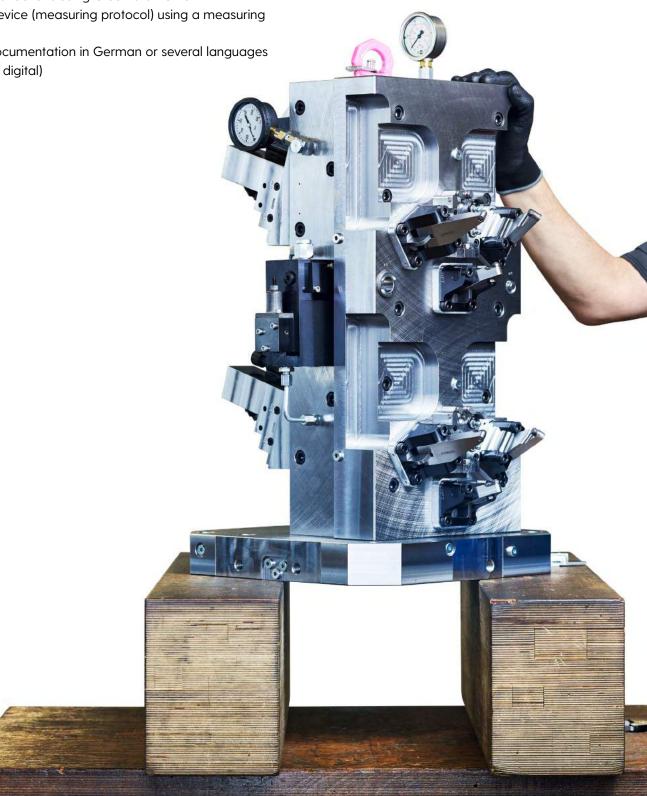

#### Services

- Mechanical, pneumatic or hydraulic model in any desired degree of automation
- 3D CAD constructions using Creo Parametric
- Clamping device (measuring protocol) using a measuring machine
- Technical documentation in German or several languages (print-out or digital)